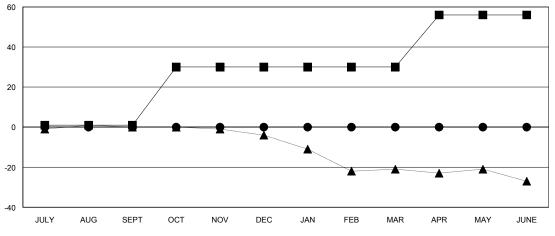

## GOALS AND ACTUAL NEW CLUBS CUMULATIVE

| -=-  | CURRENT YEAR GOALS FOR NEV | ٧ |
|------|----------------------------|---|
| мемв | ERS                        |   |

- - CURRENT YEAR ACTUAL MEMBERS

- ▲ - LAST YEAR ACTUAL MEMBERS