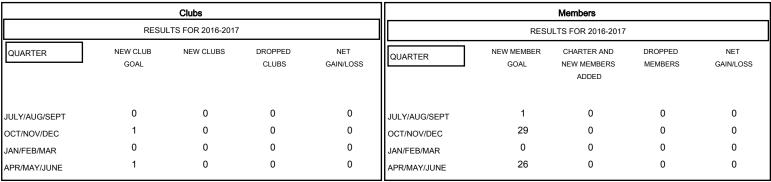

## GOALS AND ACTUAL NEW CLUBS CUMULATIVE

| -=-  | CURRENT YEAR GOALS FOR NEV | ٧ |
|------|----------------------------|---|
| мемв | ERS                        |   |

- - CURRENT YEAR ACTUAL MEMBERS

- ▲ - LAST YEAR ACTUAL MEMBERS